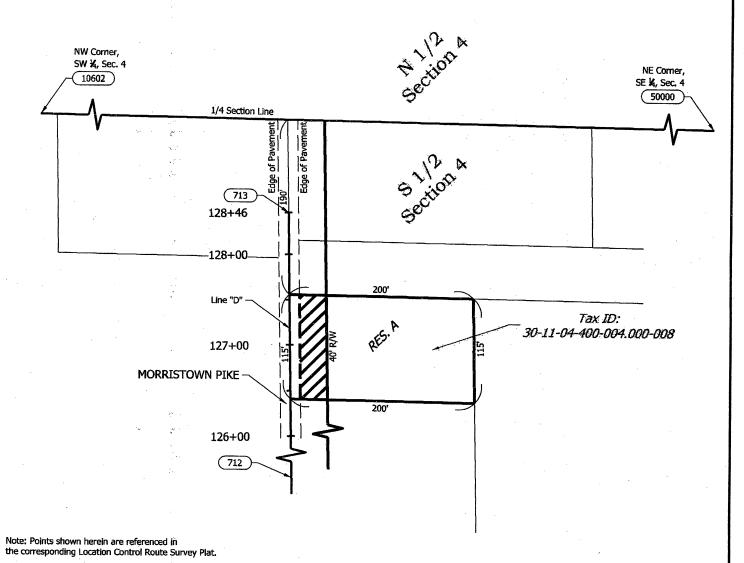

A part of the South Half of Section 4, Township 15 North, Range 7 East in Hancock County, Indiana, and being that part of the grantors' land lying within the right-of-way lines depicted on the attached Right-of-Way Parcel Plat marked Exhibit "B", described as follows: Commencing at the northeast corner of said half section; thence North 89 degrees 04 minutes 03 seconds West 2,682.99 feet along the north line of said half section to the centerline of Morristown Pike; thence South 0 degrees 59 minutes 06 seconds East 488.51 feet along said centerline; thence along said centerline Southerly 95.78 feet along an arc to the left having a radius of 2,152.74 feet and being subtended by a long chord having a bearing of South 2 degrees 15 minutes 34 seconds East and a length of 95.78 feet; thence South 3 degrees 32 minutes 03 seconds East 45.48 feet along said centerline; thence along said centerline Southeasterly 160.00 feet along an arc to the left having a radius of 3,528.19 feet and being subtended by a long chord having a bearing of South 4 degrees 50 minutes 00 seconds East and a length of 159.98 feet; thence South 6 degrees 07 minutes 57 seconds East 26.25 feet along said centerline; thence along said centerline Southeasterly 147.18 feet along an arc to the left having a radius of 750.00 feet and being subtended by a long chord having a bearing of South 11 degrees 45 minutes 16 seconds East and a length of 146.95 feet to a northwest corner of the grantors' land and the POINT OF BEGINNING; thence South 89 degrees 04 minutes 03 seconds East 42.26 feet along a north line of the grantors' land; thence Southeasterly 53.60 feet along an arc to the left having a radius of 710.00 feet and being subtended by a long chord having a bearing of South 20 degrees 36 minutes 38 seconds East and a length of 53.58 feet to a south line of the grantors' land; thence North 88 degrees 50 minutes 39 seconds West 43.53 feet along said south line to the centerline of Morristown Pike; thence along said centerline Northwesterly 52.98 feet along an arc to the right having a radius of 750.00 feet and being subtended by a long chord having a bearing of North 19 degrees 24 minutes 01 seconds West and a length of 52.97 feet to the POINT OF BEGINNING and containing 0.049 acres, more or less, inclusive of the presently existing rightProject: 13767-09

Parcel: 32

Tax ID: 30-11-04-400-003.000-008

Waterline Easement

of-way which contains 0.013 acres, more or less, for a net additional taking of 0.036 acres, more or less.

This description was prepared for the City of Greenfield by Seth A. Dyer, Indiana Registered Land Surveyor, License Number LS21700006, on the 12<sup>th</sup> day of May, 2023.

Sett a De

Parcel: 32

Project: Greenfield Water Southside

Des.: N/A County: Hancock

Section: 4
Township: 15 North
Range: 7 East

Exhibit "B"

Owner: Nicholas L. & Bernadette L. Tuttle, h&w Quitclaim Deed: Instr. No. 060015425

Recorded: December 22, 2006

Hatched Area is the Approximate Easement

Code: N/A

Prepared by: KDF

Checked by: SAD

Page: 1 of 1

|            |       | Parcel Coordina     | ate Chart (show | n in Feet)   |             |  |
|------------|-------|---------------------|-----------------|--------------|-------------|--|
| Point Line |       | Line Station Offset |                 | Northing     | Easting     |  |
| 831        | "D"   | 121+29.97           | 40.00' Rt.      | 1649491.1593 | 303259,0860 |  |
| 832        | i,Di, | 118+89.84           | 40.00' Rt.      | 1649272.8361 | 303318.8314 |  |

See Location Control Route Survey Plat- 707, 708, 10602, 50000

Stations & Offsets are to Control over Both Northing & Easting Coordinates and Bearings & Distances,