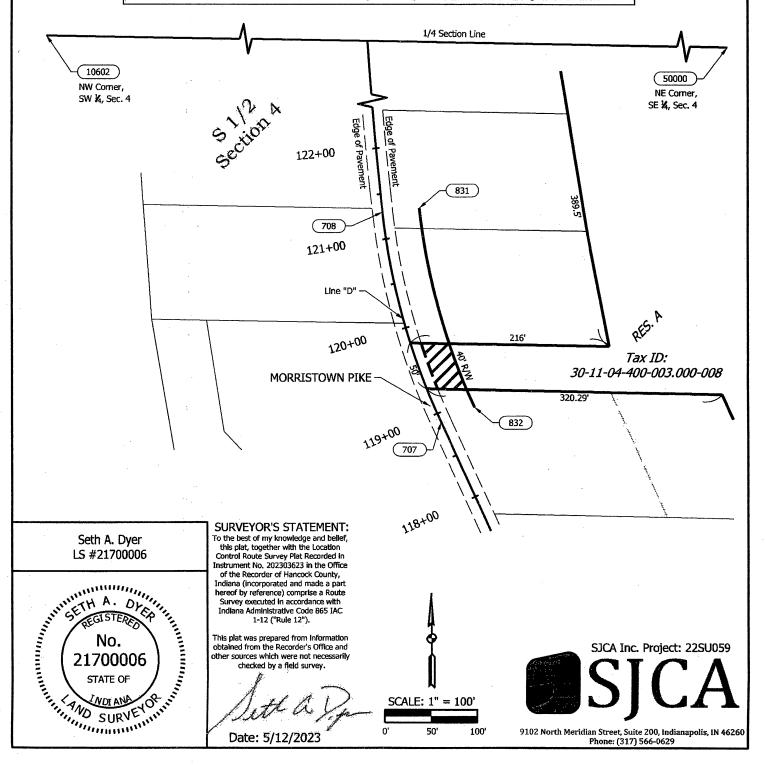

A part of the South Half of Section 4, Township 15 North, Range 7 East in Hancock County, Indiana, and being that part of the grantors' land lying within the right-of-way lines depicted on the attached Right-of-Way Parcel Plat marked Exhibit "B", described as follows: Commencing at the northeast corner of said half section; thence North 89 degrees 04 minutes 03 seconds West 2,682.99 feet along the north line of said half section to the centerline of Morristown Pike; thence South 0 degrees 59 minutes 06 seconds East 488.51 feet along said centerline; thence along said centerline Southerly 95.78 feet along an arc to the left having a radius of 2,152.74 feet and being subtended by a long chord having a bearing of South 2 degrees 15 minutes 34 seconds East and a length of 95.78 feet; thence South 3 degrees 32 minutes 03 seconds East 45.48 feet along said centerline; thence along said centerline Southeasterly 160.00 feet along an arc to the left having a radius of 3,528.19 feet and being subtended by a long chord having a bearing of South 4 degrees 50 minutes 00 seconds East and a length of 159.98 feet; thence South 6 degrees 07 minutes 57 seconds East 26.25 feet along said centerline; thence along said centerline Southeasterly 147.18 feet along an arc to the left having a radius of 750.00 feet and being subtended by a long chord having a bearing of South 11 degrees 45 minutes 16 seconds East and a length of 146.95 feet to a northwest corner of the grantors' land and the POINT OF BEGINNING; thence South 89 degrees 04 minutes 03 seconds East 42.26 feet along a north line of the grantors' land; thence Southeasterly 53.60 feet along an arc to the left having a radius of 710.00 feet and being subtended by a long chord having a bearing of South 20 degrees 36 minutes 38 seconds East and a length of 53.58 feet to a south line of the grantors' land; thence North 88 degrees 50 minutes 39 seconds West 43.53 feet along said south line to the centerline of Morristown Pike; thence along said centerline Northwesterly 52.98 feet along an arc to the right having a radius of 750.00 feet and being subtended by a long chord having a bearing of North 19 degrees 24 minutes 01 seconds West and a length of 52.97 feet to the POINT OF BEGINNING and containing 0.049 acres, more or less, inclusive of the presently existing rightProject: 13767-09

Parcel: 32

Tax ID: 30-11-04-400-003.000-008

Waterline Easement

of-way which contains 0.013 acres, more or less, for a net additional taking of 0.036 acres, more or less.

This description was prepared for the City of Greenfield by Seth A. Dyer, Indiana Registered Land Surveyor, License Number LS21700006, on the 12<sup>th</sup> day of May, 2023.

Recorded: December 22, 2006

Hatched Area is the Approximate Easement

Code: N/A

Prepared by: KDF

Checked by: SAD

Page: 1 of 1

|            |       | Parcel Coordina     | ate Chart (show | n in Feet)   |             |  |
|------------|-------|---------------------|-----------------|--------------|-------------|--|
| Point Line |       | Line Station Offset |                 | Northing     | Easting     |  |
| 831        | "D"   | 121+29.97           | 40.00' Rt.      | 1649491.1593 | 303259,0860 |  |
| 832        | i,Di, | 118+89.84           | 40.00' Rt.      | 1649272.8361 | 303318.8314 |  |

See Location Control Route Survey Plat- 707, 708, 10602, 50000

Stations & Offsets are to Control over Both Northing & Easting Coordinates and Bearings & Distances,