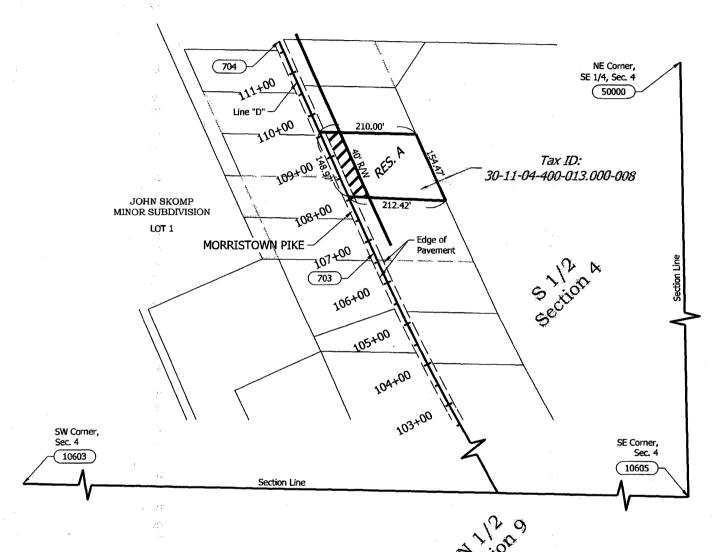

A part of the South Half of Section 4, Township 15 North, Range 7 East in Hancock County, Indiana, and being that part of the grantors' land lying within the right-of-way lines depicted on the attached Right-of-Way Parcel Plat marked Exhibit "B", described as follows: Commencing at the northeast corner of said half section; thence North 89 degrees 04 minutes 03 seconds West 2,682.99 feet along the north line of said half section to the centerline of Morristown Pike; thence South 0 degrees 59 minutes 06 seconds East 488.51 feet along said centerline; thence along said centerline Southerly 95.78 feet along an arc to the left having a radius of 2,152.74 feet and being subtended by a long chord having a bearing of South 2 degrees 15 minutes 34 seconds East and a length of 95.78 feet; thence South 3 degrees 32 minutes 03 seconds East 45.48 feet along said centerline; thence along said centerline Southeasterly 160.00 feet along an arc to the left having a radius of 3,528.19 feet and being subtended by a long chord having a bearing of South 4 degrees 50 minutes 00 seconds East and a length of 159.98 feet; thence South 6 degrees 07 minutes 57 seconds East 26.25 feet along said centerline; thence along said centerline Southeasterly 147.18 feet along an arc to the left having a radius of 750.00 feet and being subtended by a long chord having a bearing of South 11 degrees 45 minutes 16 seconds East and a length of 146.95 feet to a northwest corner of the grantors' land and the POINT OF BEGINNING; thence South 89 degrees 04 minutes 03 seconds East 42.26 feet along a north line of the grantors' land; thence Southeasterly 53.60 feet along an arc to the left having a radius of 710.00 feet and being subtended by a long chord having a bearing of South 20 degrees 36 minutes 38 seconds East and a length of 53.58 feet to a south line of the grantors' land; thence North 88 degrees 50 minutes 39 seconds West 43.53 feet along said south line to the centerline of Morristown Pike; thence along said centerline Northwesterly 52.98 feet along an arc to the right having a radius of 750.00 feet and being subtended by a long chord having a bearing of North 19 degrees 24 minutes 01 seconds West and a length of 52.97 feet to the POINT OF BEGINNING and containing 0.049 acres, more or less, inclusive of the presently existing rightProject: 13767-09

Parcel: 32

Tax ID: 30-11-04-400-003.000-008

Waterline Easement

of-way which contains 0.013 acres, more or less, for a net additional taking of 0.036 acres, more or less.

This description was prepared for the City of Greenfield by Seth A. Dyer, Indiana Registered Land Surveyor, License Number LS21700006, on the 12<sup>th</sup> day of May, 2023.

Sett a De

Parcel: 32

Project: Greenfield Water Southside

Des.: N/A County: Hancock

Section: 4
Township: 15 North
Range: 7 East

Exhibit "B"

Owner: Nicholas L. & Bernadette L. Tuttle, h&w Quitclaim Deed: Instr. No. 060015425

Recorded: December 22, 2006

Hatched Area is the Approximate Easement

Code: N/A

Prepared by: KDF

Checked by: SAD

Page: 1 of 1

|            |       | Parcel Coordina     | ate Chart (show | n in Feet)   |             |  |
|------------|-------|---------------------|-----------------|--------------|-------------|--|
| Point Line |       | Line Station Offset |                 | Northing     | Easting     |  |
| 831        | "D"   | 121+29.97           | 40.00' Rt.      | 1649491.1593 | 303259,0860 |  |
| 832        | i,Di, | 118+89.84           | 40.00' Rt.      | 1649272.8361 | 303318.8314 |  |

See Location Control Route Survey Plat- 707, 708, 10602, 50000

Stations & Offsets are to Control over Both Northing & Easting Coordinates and Bearings & Distances,