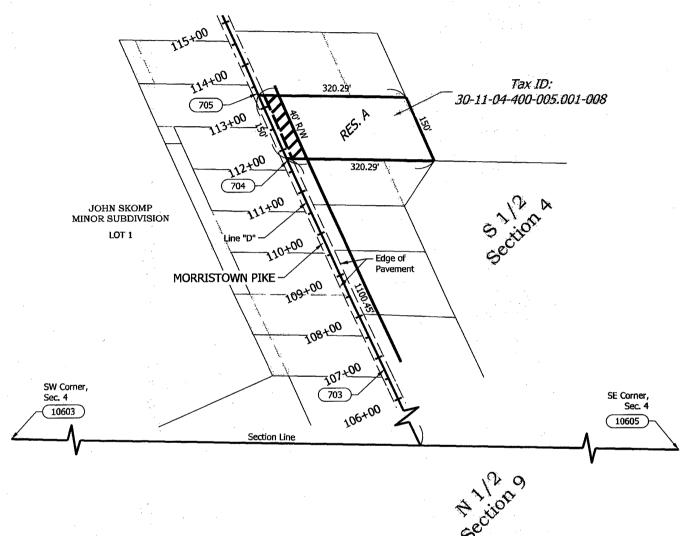

Julie Ann Martin Notary Public Seal State of Indiana Hancock County Commission Number NP0739940 My Commission Expires 3/21/2030 Project: 13767-09

Parcel: 32

Tax ID: 30-11-04-400-003.000-008

Waterline Easement

A part of the South Half of Section 4, Township 15 North, Range 7 East in Hancock County, Indiana, and being that part of the grantors' land lying within the right-of-way lines depicted on the attached Right-of-Way Parcel Plat marked Exhibit "B", described as follows: Commencing at the northeast corner of said half section; thence North 89 degrees 04 minutes 03 seconds West 2,682.99 feet along the north line of said half section to the centerline of Morristown Pike; thence South 0 degrees 59 minutes 06 seconds East 488.51 feet along said centerline; thence along said centerline Southerly 95.78 feet along an arc to the left having a radius of 2,152.74 feet and being subtended by a long chord having a bearing of South 2 degrees 15 minutes 34 seconds East and a length of 95.78 feet; thence South 3 degrees 32 minutes 03 seconds East 45.48 feet along said centerline; thence along said centerline Southeasterly 160.00 feet along an arc to the left having a radius of 3,528.19 feet and being subtended by a long chord having a bearing of South 4 degrees 50 minutes 00 seconds East and a length of 159.98 feet; thence South 6 degrees 07 minutes 57 seconds East 26.25 feet along said centerline; thence along said centerline Southeasterly 147.18 feet along an arc to the left having a radius of 750.00 feet and being subtended by a long chord having a bearing of South 11 degrees 45 minutes 16 seconds East and a length of 146.95 feet to a northwest corner of the grantors' land and the POINT OF BEGINNING; thence South 89 degrees 04 minutes 03 seconds East 42.26 feet along a north line of the grantors' land; thence Southeasterly 53.60 feet along an arc to the left having a radius of 710.00 feet and being subtended by a long chord having a bearing of South 20 degrees 36 minutes 38 seconds East and a length of 53.58 feet to a south line of the grantors' land; thence North 88 degrees 50 minutes 39 seconds West 43.53 feet along said south line to the centerline of Morristown Pike; thence along said centerline Northwesterly 52.98 feet along an arc to the right having a radius of 750.00 feet and being subtended by a long chord having a bearing of North 19 degrees 24 minutes 01 seconds West and a length of 52.97 feet to the POINT OF BEGINNING and containing 0.049 acres, more or less, inclusive of the presently existing rightProject: 13767-09

Parcel: 32

Tax ID: 30-11-04-400-003.000-008

Waterline Easement

of-way which contains 0.013 acres, more or less, for a net additional taking of 0.036 acres, more or less.

This description was prepared for the City of Greenfield by Seth A. Dyer, Indiana Registered Land Surveyor, License Number LS21700006, on the 12<sup>th</sup> day of May, 2023.