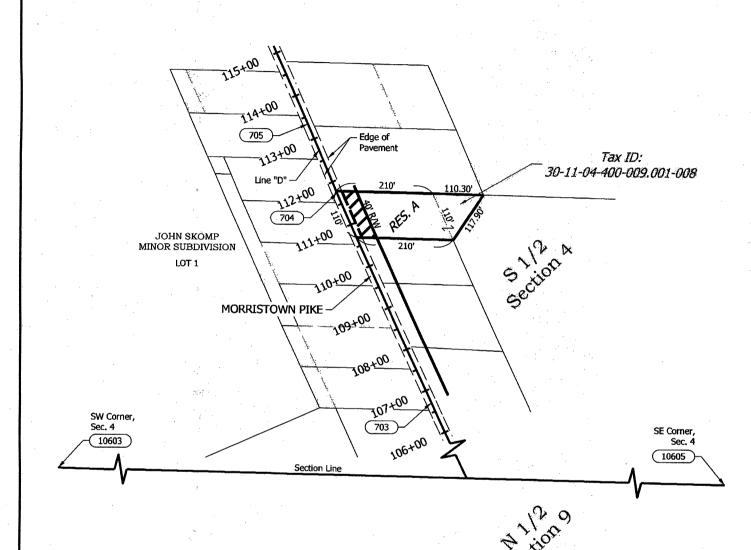

Parcel: 19

Tax ID: 30-11-04-400-009.001-008

Waterline Easement

The southwestern 40 feet of the following described real estate:

Commencing at a point 988 feet North and 2121 feet West of the Southeast Corner of said Southeast Quarter, thence West parallel with the South line of said Section 210 feet to the middle of the Greenfield and Morristown Free Gravel Road; thence Southeasterly along the middle of said road 110 feet thence East parallel with the South line of said Section 210 feet thence Northwesterly to the place of beginning.

Said southwestern 40 feet contains 0.101 acres, more or less, inclusive of the presently existing right-of-way which contains 0.028 acres, more or less, for a net additional taking of 0.073 acres, more or less, and adjoins the centerline of Morristown Pike (a.k.a. Greenfield and Morristown Free Gravel Road).

This description was prepared for the City of Greenfield by Seth A. Dyer, Indiana Registered Land Surveyor, License Number LS21700006, on the 12th day of May, 2023.

NO.
21700006
STATE OF

Sett a Dy

Parcel: 19

## Exhibit "B"

Owner: Katherine A. Halley-Ames & Clarence B. Ames Jr., w&h Warranty Deed: Instr. No. 201506885 Recorded: July 22, 2015 Code: N/A Page: 1 of 1

Prepared by: KDF Checked by: SAD

Hatched Area is the Approximate Easement