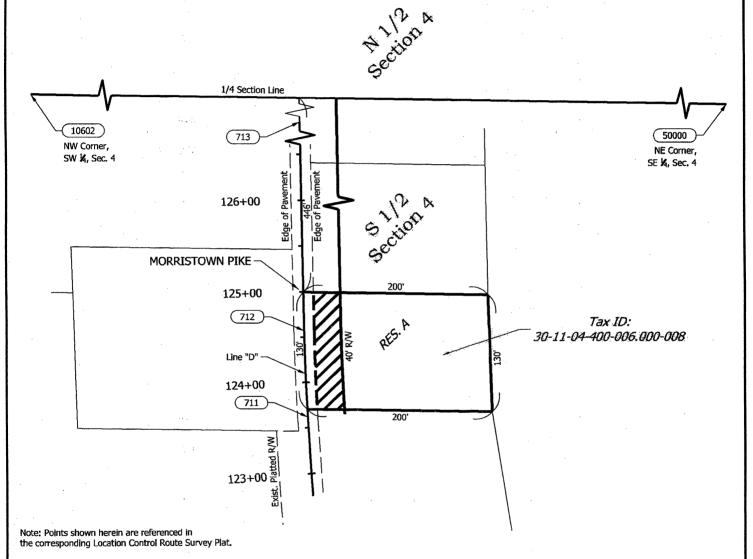

Julie Ann Martin Notary Public Seal State of Indiana Hancock County Commission Number NP0739940 My Commission Expires 3/21/2030 Project: 13767-09

Parcel: 32

Tax ID: 30-11-04-400-003.000-008

Waterline Easement

A part of the South Half of Section 4, Township 15 North, Range 7 East in Hancock County, Indiana, and being that part of the grantors' land lying within the right-of-way lines depicted on the attached Right-of-Way Parcel Plat marked Exhibit "B", described as follows: Commencing at the northeast corner of said half section; thence North 89 degrees 04 minutes 03 seconds West 2,682.99 feet along the north line of said half section to the centerline of Morristown Pike; thence South 0 degrees 59 minutes 06 seconds East 488.51 feet along said centerline; thence along said centerline Southerly 95.78 feet along an arc to the left having a radius of 2,152.74 feet and being subtended by a long chord having a bearing of South 2 degrees 15 minutes 34 seconds East and a length of 95.78 feet; thence South 3 degrees 32 minutes 03 seconds East 45.48 feet along said centerline; thence along said centerline Southeasterly 160.00 feet along an arc to the left having a radius of 3,528.19 feet and being subtended by a long chord having a bearing of South 4 degrees 50 minutes 00 seconds East and a length of 159.98 feet; thence South 6 degrees 07 minutes 57 seconds East 26.25 feet along said centerline; thence along said centerline Southeasterly 147.18 feet along an arc to the left having a radius of 750.00 feet and being subtended by a long chord having a bearing of South 11 degrees 45 minutes 16 seconds East and a length of 146.95 feet to a northwest corner of the grantors' land and the POINT OF BEGINNING; thence South 89 degrees 04 minutes 03 seconds East 42.26 feet along a north line of the grantors' land; thence Southeasterly 53.60 feet along an arc to the left having a radius of 710.00 feet and being subtended by a long chord having a bearing of South 20 degrees 36 minutes 38 seconds East and a length of 53.58 feet to a south line of the grantors' land; thence North 88 degrees 50 minutes 39 seconds West 43.53 feet along said south line to the centerline of Morristown Pike; thence along said centerline Northwesterly 52.98 feet along an arc to the right having a radius of 750.00 feet and being subtended by a long chord having a bearing of North 19 degrees 24 minutes 01 seconds West and a length of 52.97 feet to the POINT OF BEGINNING and containing 0.049 acres, more or less, inclusive of the presently existing rightProject: 13767-09

Parcel: 32

Tax ID: 30-11-04-400-003.000-008

Waterline Easement

of-way which contains 0.013 acres, more or less, for a net additional taking of 0.036 acres, more or less.

This description was prepared for the City of Greenfield by Seth A. Dyer, Indiana Registered Land Surveyor, License Number LS21700006, on the 12<sup>th</sup> day of May, 2023.