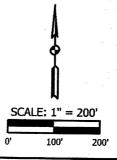

Sett a De

Parcel: 32

Project: Greenfield Water Southside

Des.: N/A County: Hancock

Section: 4
Township: 15 North
Range: 7 East

Exhibit "B"

Owner: Nicholas L. & Bernadette L. Tuttle, h&w Quitclaim Deed: Instr. No. 060015425

Recorded: December 22, 2006

Hatched Area is the Approximate Easement

Code: N/A

Prepared by: KDF

Checked by: SAD

Page: 1 of 1

|            |       | Parcel Coordina     | ate Chart (show | n in Feet)   |             |  |
|------------|-------|---------------------|-----------------|--------------|-------------|--|
| Point Line |       | Line Station Offset |                 | Northing     | Easting     |  |
| 831        | "D"   | 121+29.97           | 40.00' Rt.      | 1649491.1593 | 303259,0860 |  |
| 832        | i,Di, | 118+89.84           | 40.00' Rt.      | 1649272.8361 | 303318.8314 |  |

See Location Control Route Survey Plat- 707, 708, 10602, 50000

Stations & Offsets are to Control over Both Northing & Easting Coordinates and Bearings & Distances,